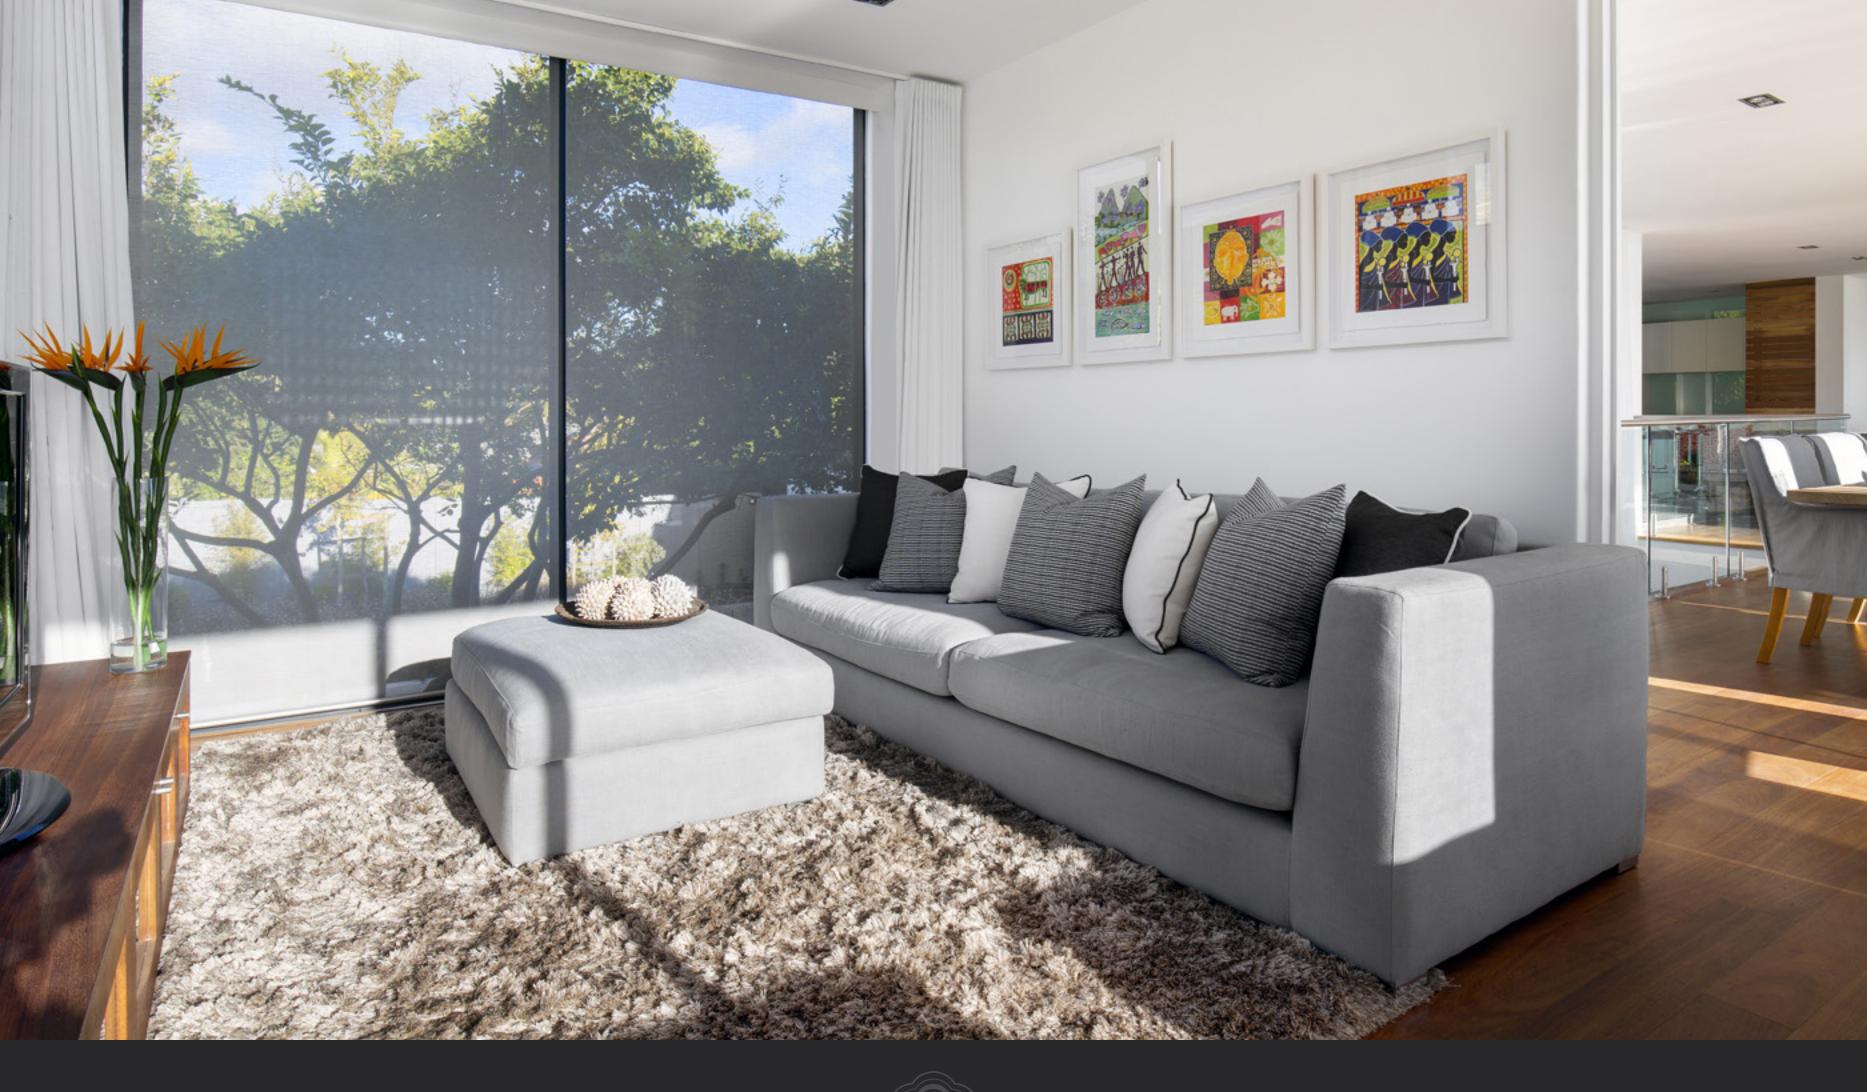

# WATERLINE

**ENTRANCE** Double height 6-meter entrance foyer - Internal access to automated double garage

**LOWER LOUNGE** Wood burning fire place (closed glass door) - Seating for 12 - Daybed - Garden views and access 6 metre glass gallery with curtains