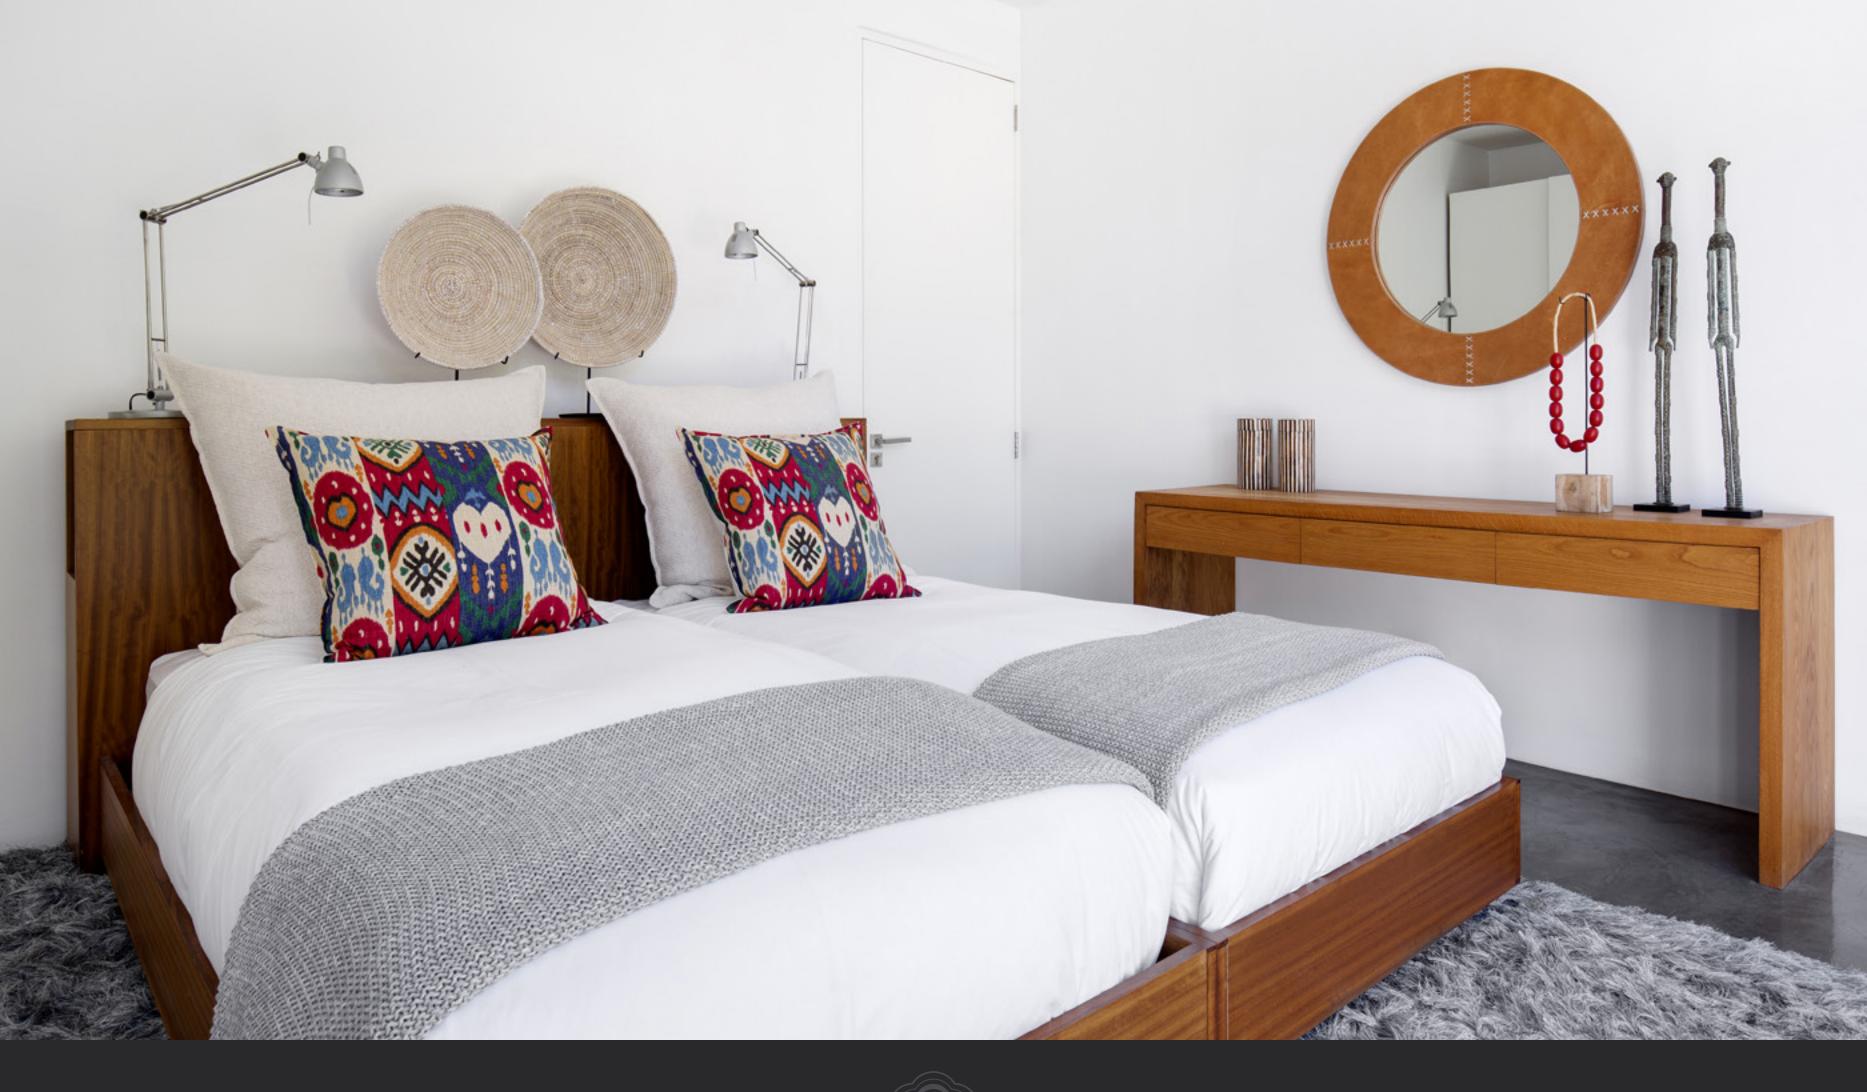

## MASTER EN-SUITE BATHROOM Rain shower - Bathtub - Heated towel rails - Twin vanity - Geberit washlet toilet External private deck with rain shower - Hair dryer and shaving points

SUITE ONE Twin single beds - Reading chair & writing desk - Closet - Tranquil garden and mountain views Access to wrap around deck /walkway to all other bedrooms, library, lower lounge and garden

## **SUITE ONE BATHROOM** Rain shower - Bathtub - Heated towel rails - Single vanity - Toilet (soft touch close) External private deck with rain shower

SUITE THREE

Queen-size bed - Reading chair - Closet - Tranquil garden and mountain views - Access to private deck from bedroom - Access to wrap around deck /walkway to all other bedrooms, library, lower lounge and garden