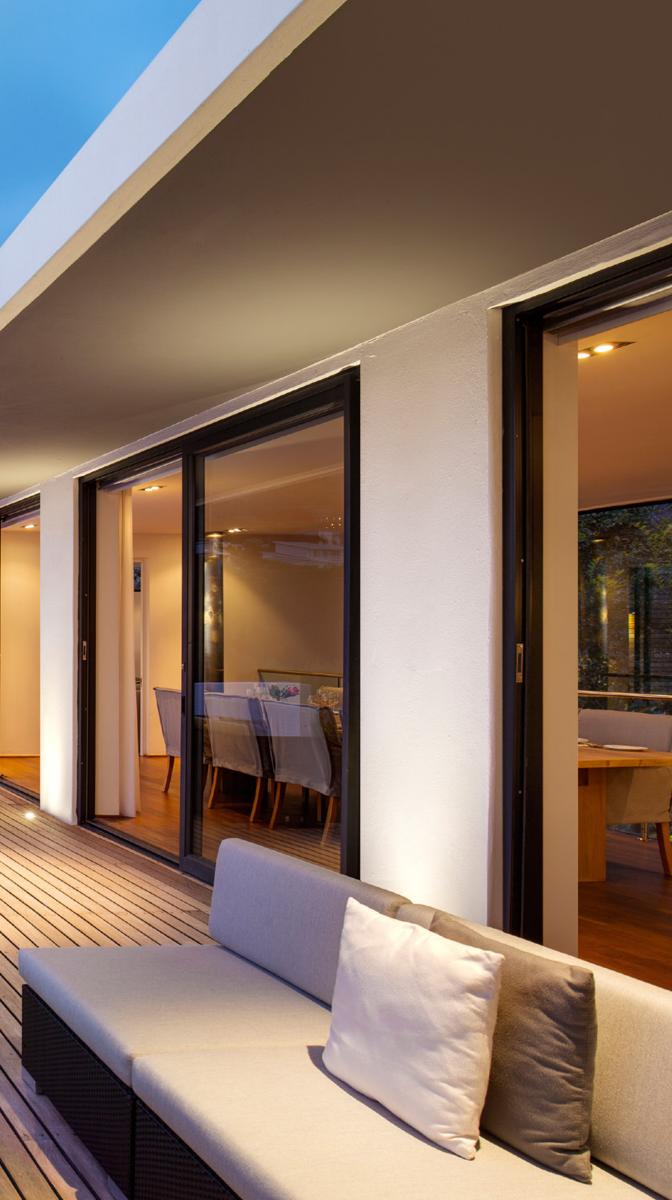

# WATERLINE

**ENTRANCE** Double height 6-meter entrance foyer - Internal access to automated double garage

**LOWER LOUNGE** Wood burning fire place (closed glass door) - Seating for 12 - Daybed - Garden views and access 6 metre glass gallery with curtains

DINING AREA Seating for 12 - Views from the dining room across the dunes to the beach and - ocean as well as the garden, vineyards and mountains - Direct access to pool deck - Gallery view to lower lounge