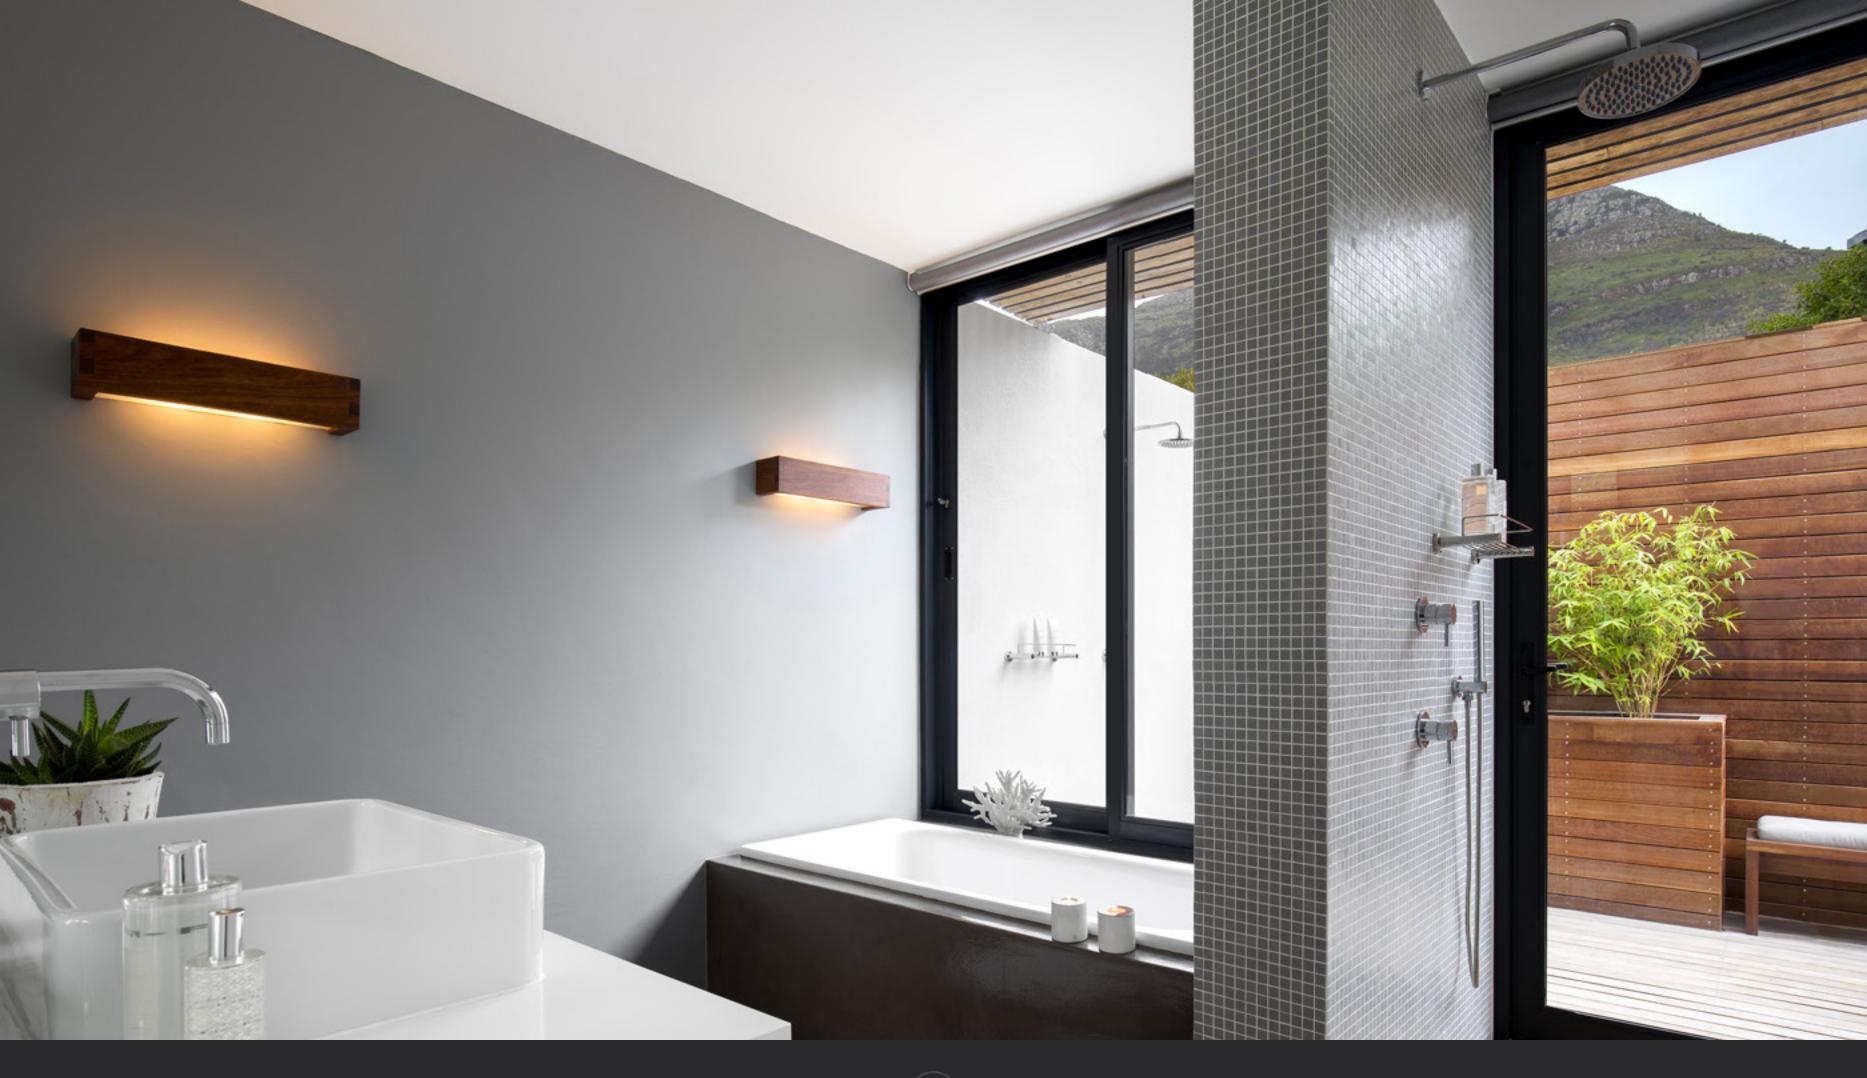

## MASTER EN-SUITE BATHROOM Rain shower - Bathtub - Heated towel rails - Twin vanity - Geberit washlet toilet External private deck with rain shower - Hair dryer and shaving points

SUITE ONE Twin single beds - Reading chair & writing desk - Closet - Tranquil garden and mountain views Access to wrap around deck /walkway to all other bedrooms, library, lower lounge and garden

## **SUITE ONE BATHROOM** Rain shower - Bathtub - Heated towel rails - Single vanity - Toilet (soft touch close) External private deck with rain shower

SUITE THREE

Queen-size bed - Reading chair - Closet - Tranquil garden and mountain views - Access to private deck from bedroom - Access to wrap around deck /walkway to all other bedrooms, library, lower lounge and garden

**SUITE THREE EN-SUITE BATHROOM** Rain shower - Bathtub - Heated towel rails - Single vanity - Toilet - External private deck with rain shower Private deck access from bathroom