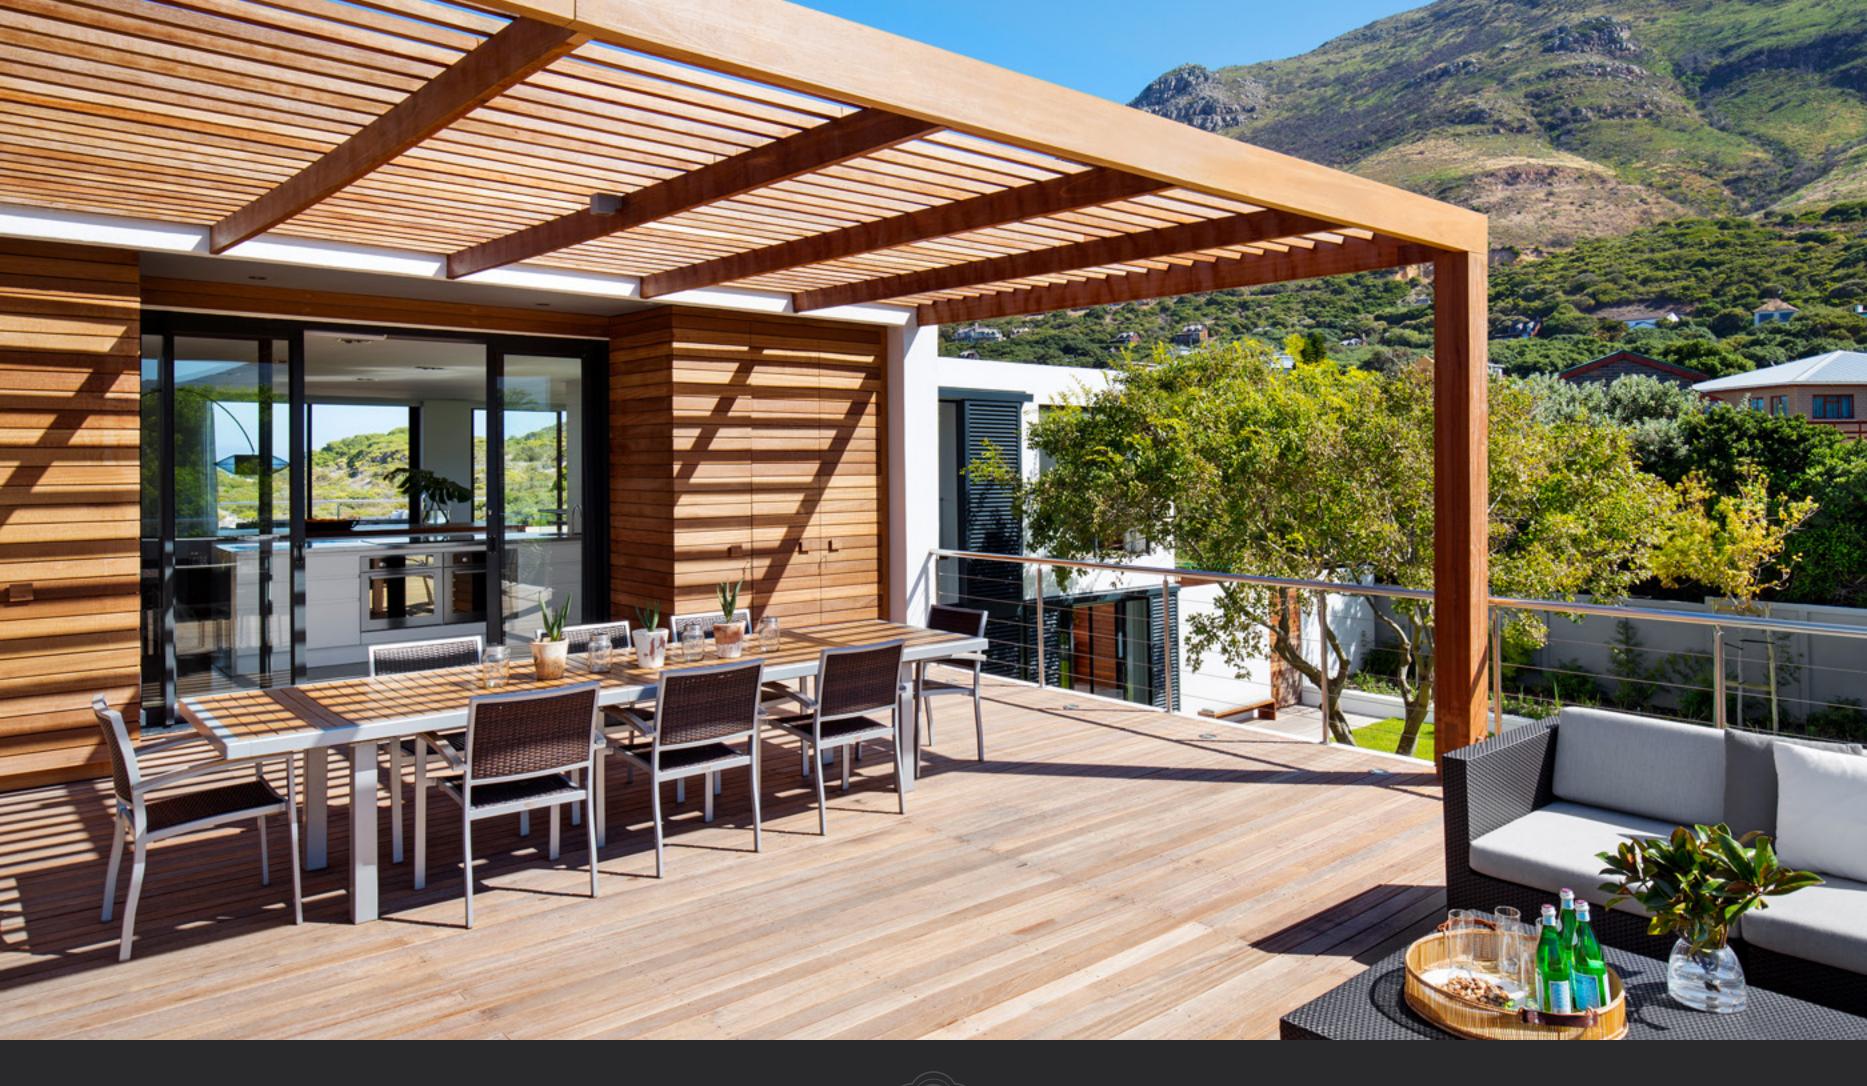

**ENTRANCE** Double height 6-meter entrance foyer - Internal access to automated double garage

**BACK DECK** Gazebo with dining for 10 - External lounge for 8 people - Parasols External cooking zone with gas and coal barbeques