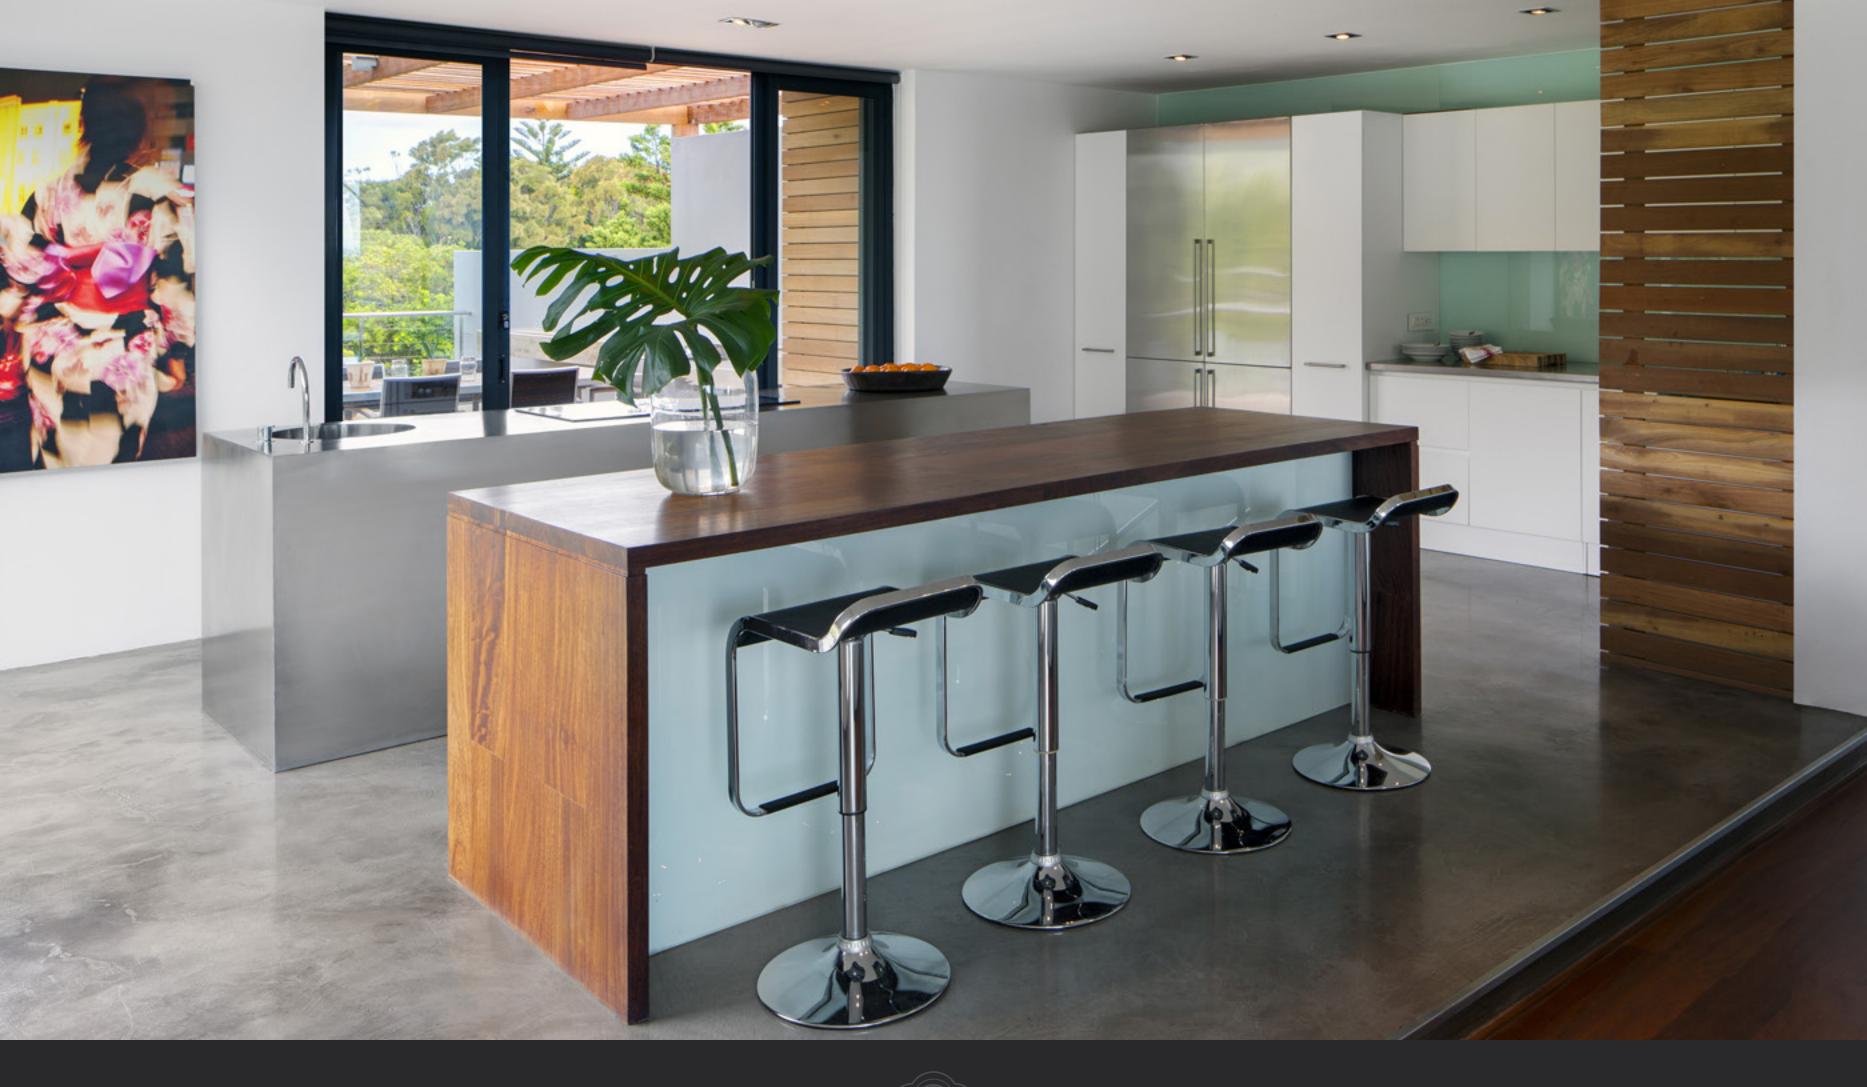

## KITCHEN

Fully equipped chef's kitchen - Two central islands - Induction hob - Kettle - Toaster - Nespresso coffee machine Scullery - Dishwasher - Double Miele refrigerator/freezer - Access to BBQ deck Mountain, dunes and ocean views - double aspect