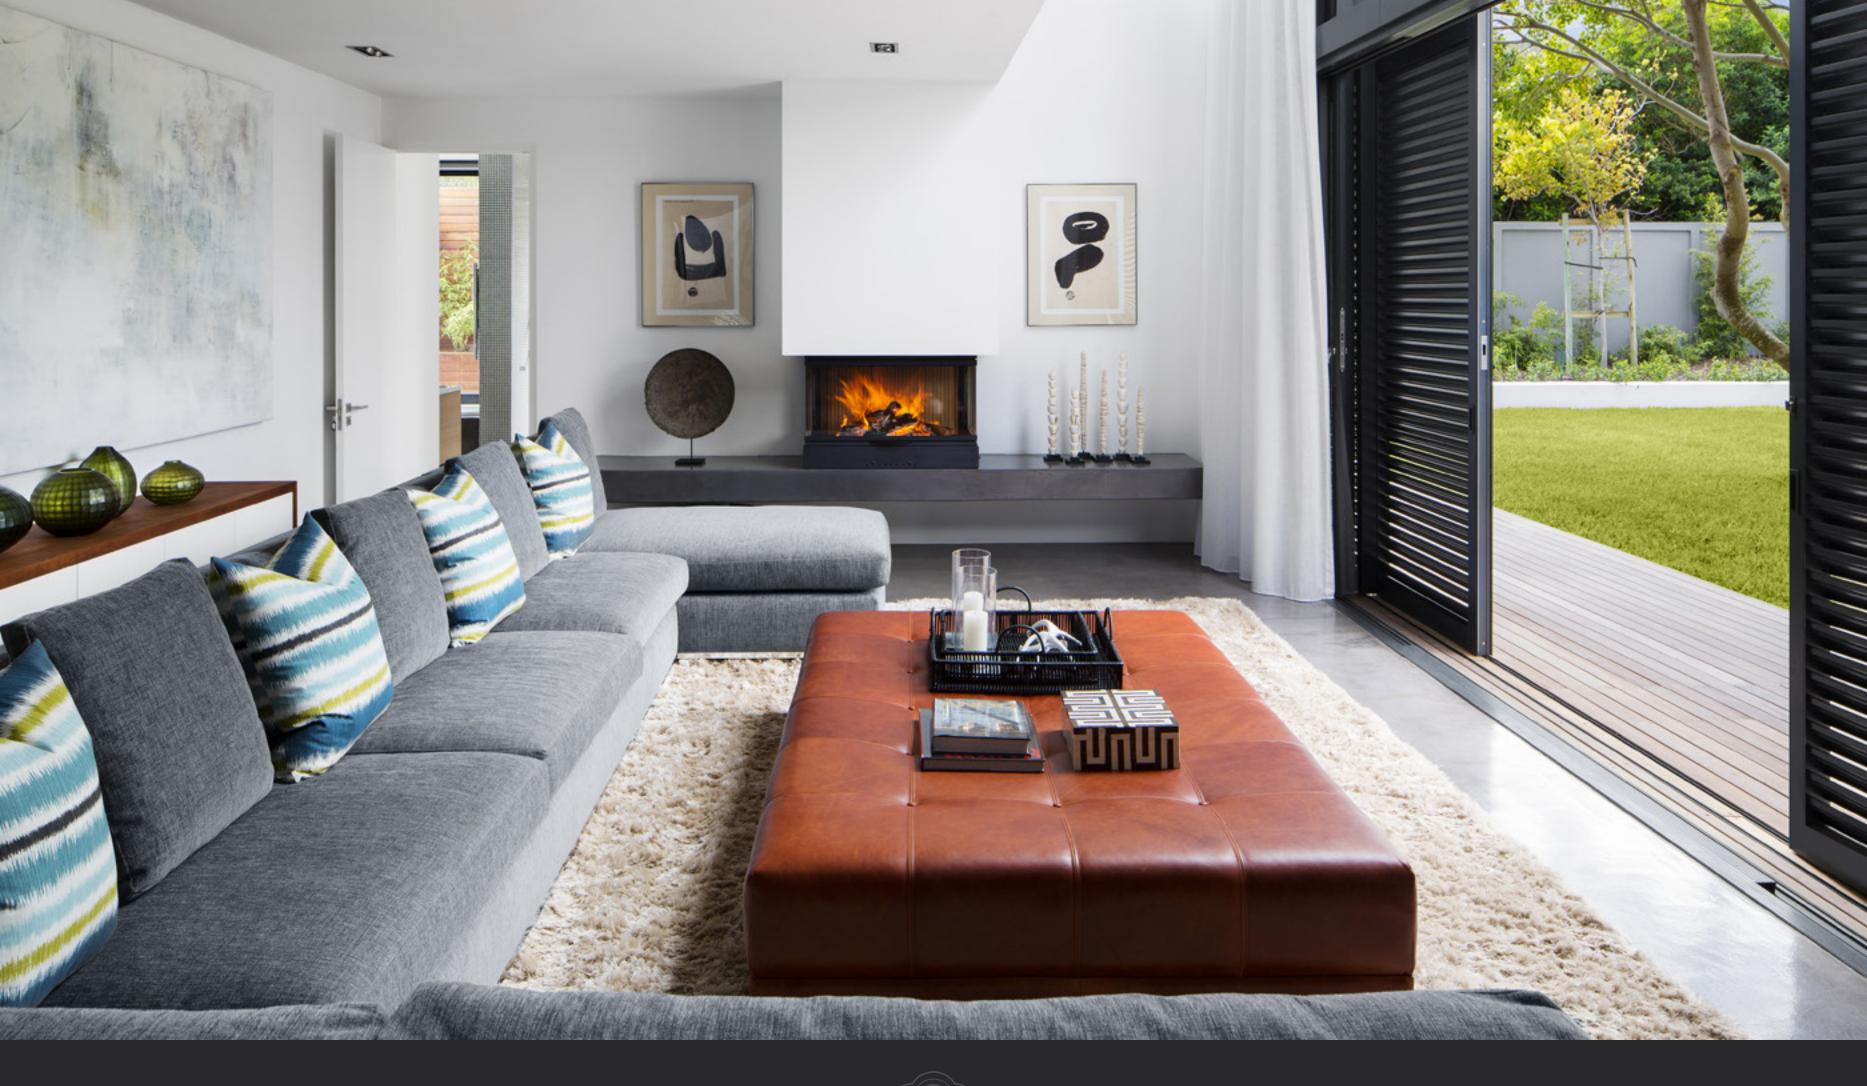

# WATERLINE

**ENTRANCE** Double height 6-meter entrance foyer - Internal access to automated double garage

**LOWER LOUNGE** Wood burning fire place (closed glass door) - Seating for 12 - Daybed - Garden views and access 6 metre glass gallery with curtains