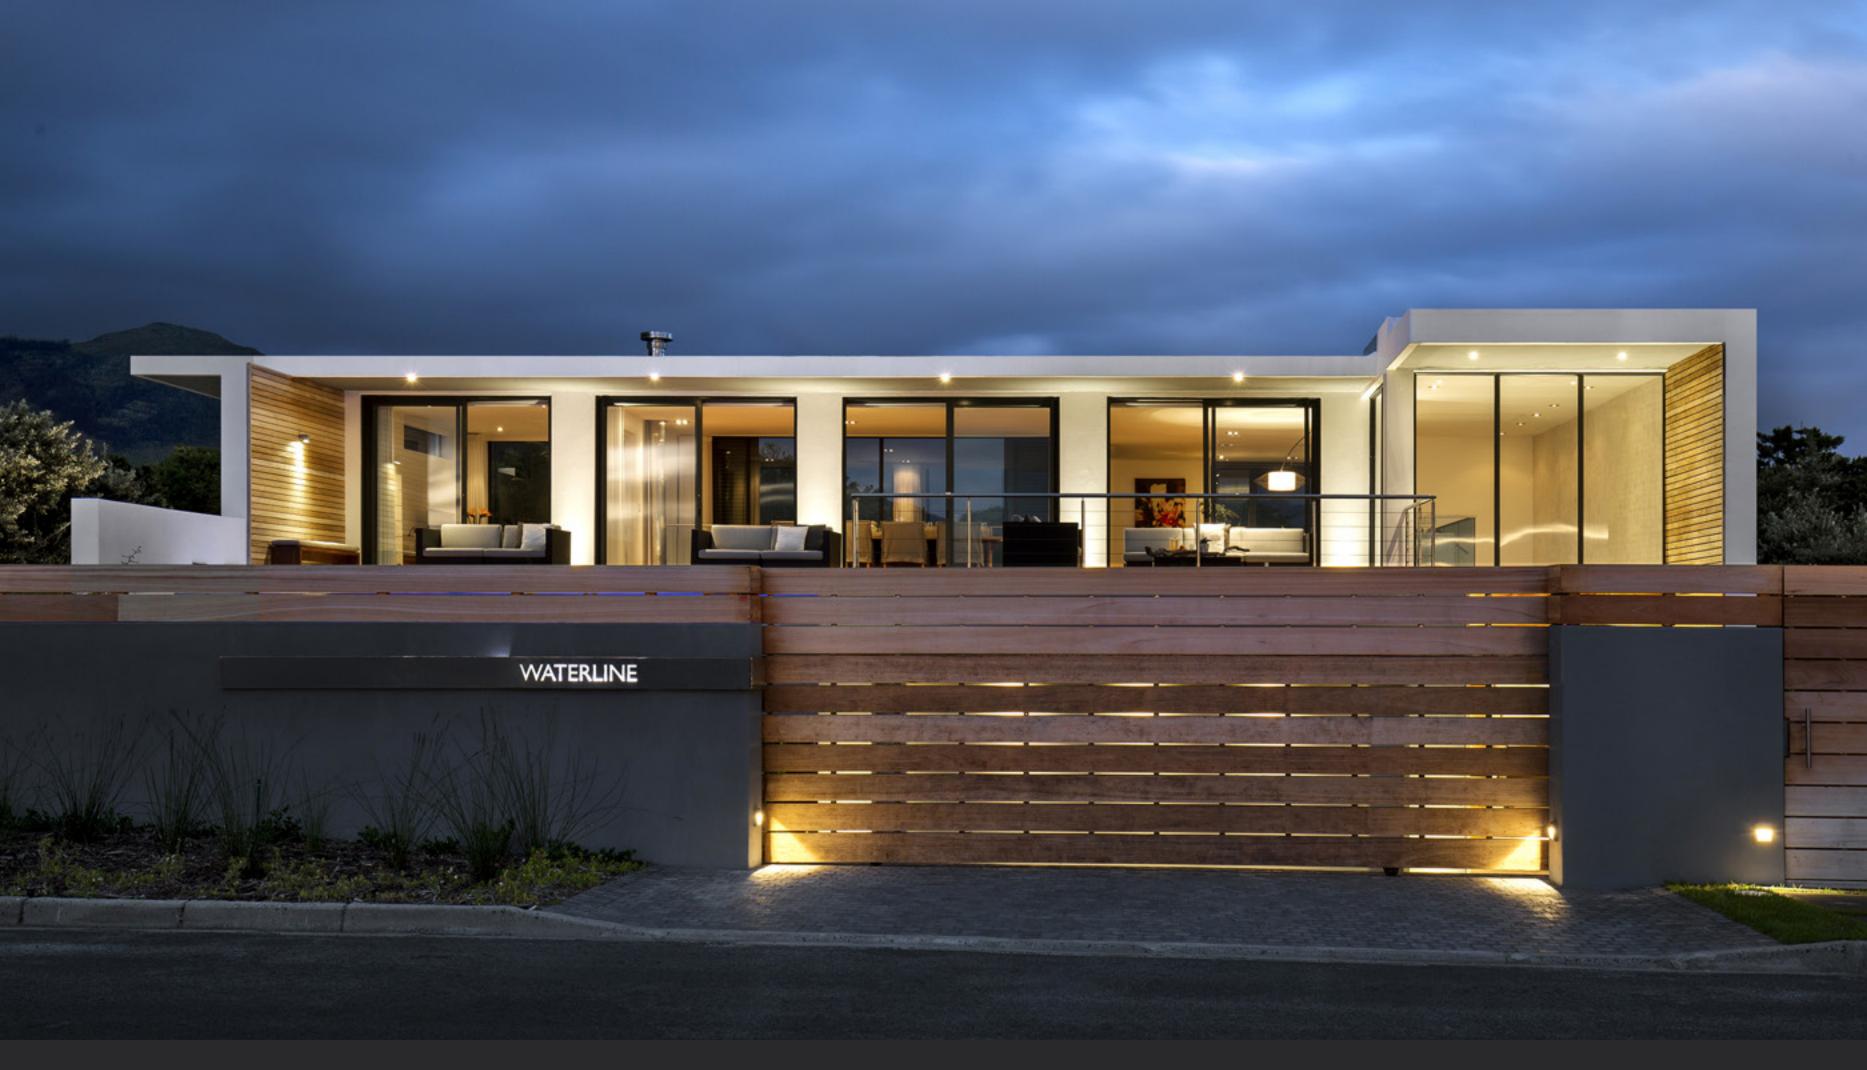

# WATERLINE

**ENTRANCE** Double height 6-meter entrance foyer - Internal access to automated double garage

**LOWER LOUNGE** Wood burning fire place (closed glass door) - Seating for 12 - Daybed - Garden views and access 6 metre glass gallery with curtains

**ENTRANCE** Double height 6-meter entrance foyer - Internal access to automated double garage

**BACK DECK** Gazebo with dining for 10 - External lounge for 8 people - Parasols External cooking zone with gas and coal barbeques