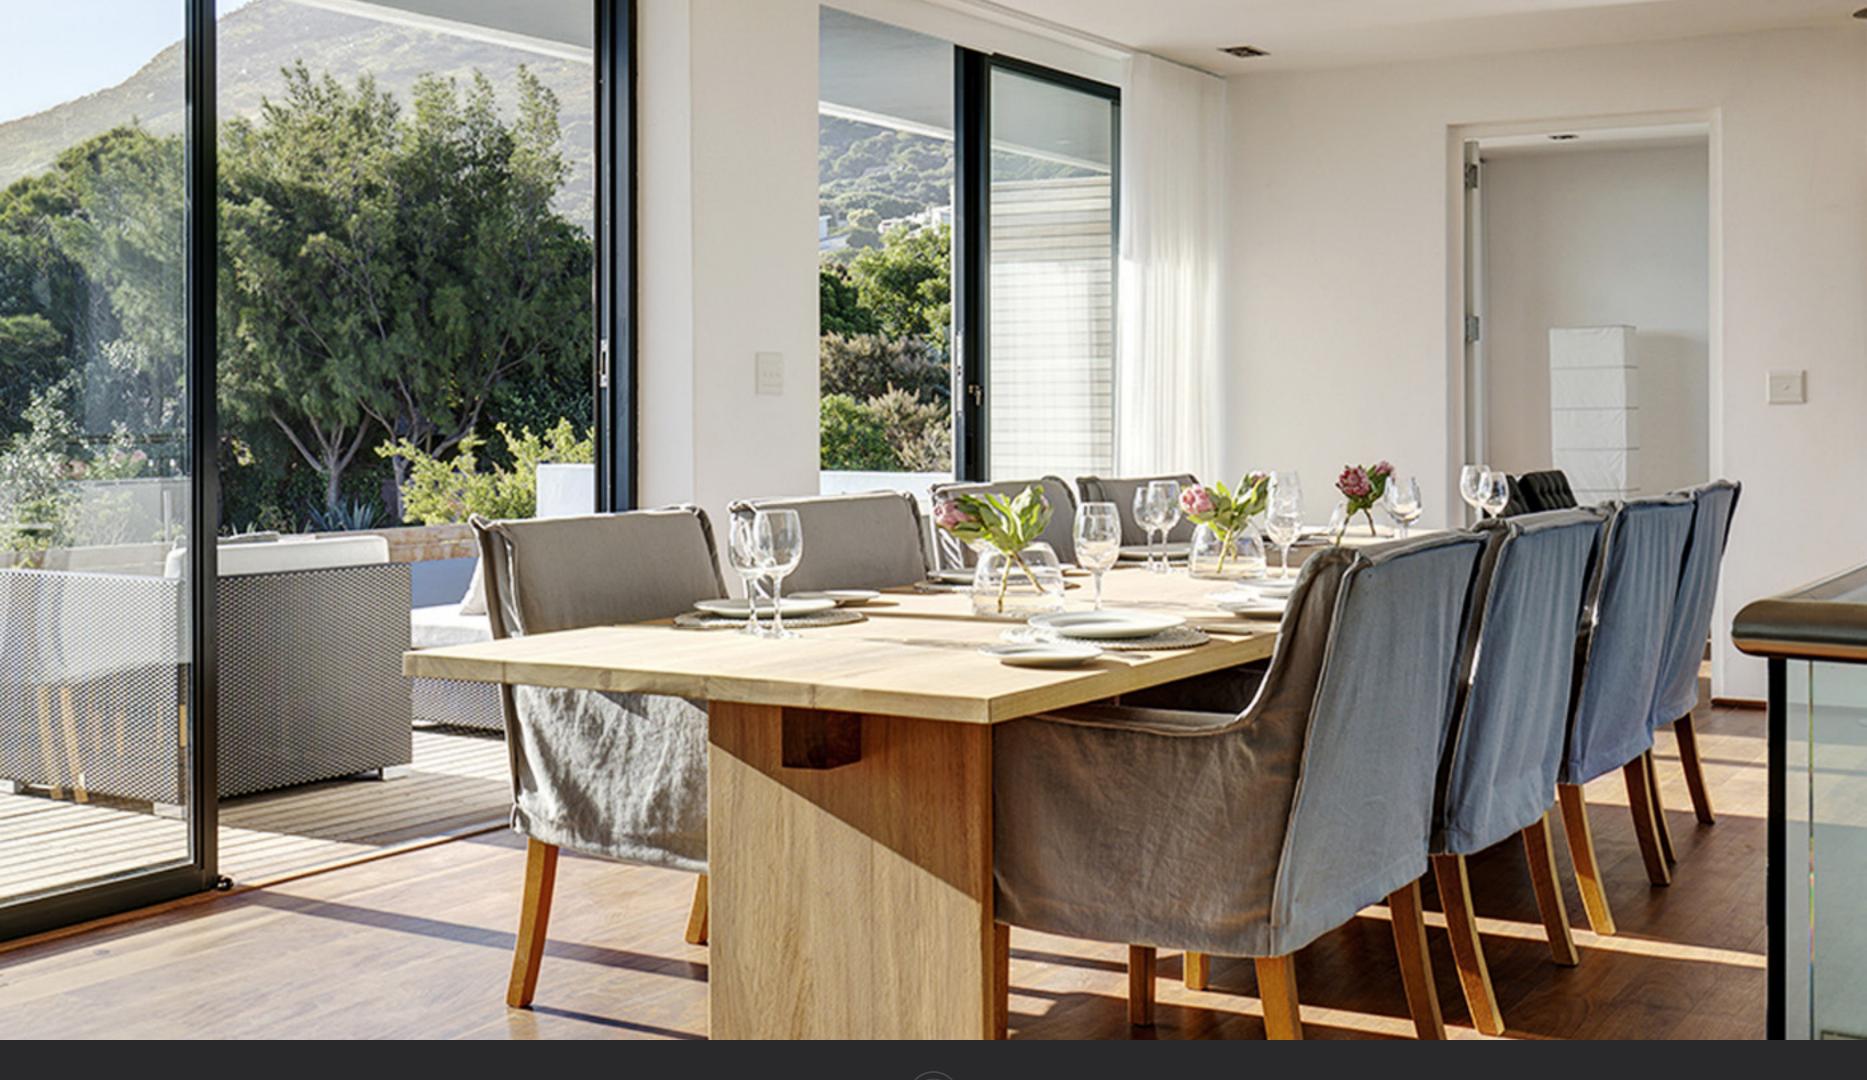

DINING AREA Seating for 12 - Views from the dining room across the dunes to the beach and - ocean as well as the garden, vineyards and mountains - Direct access to pool deck - Gallery view to lower lounge