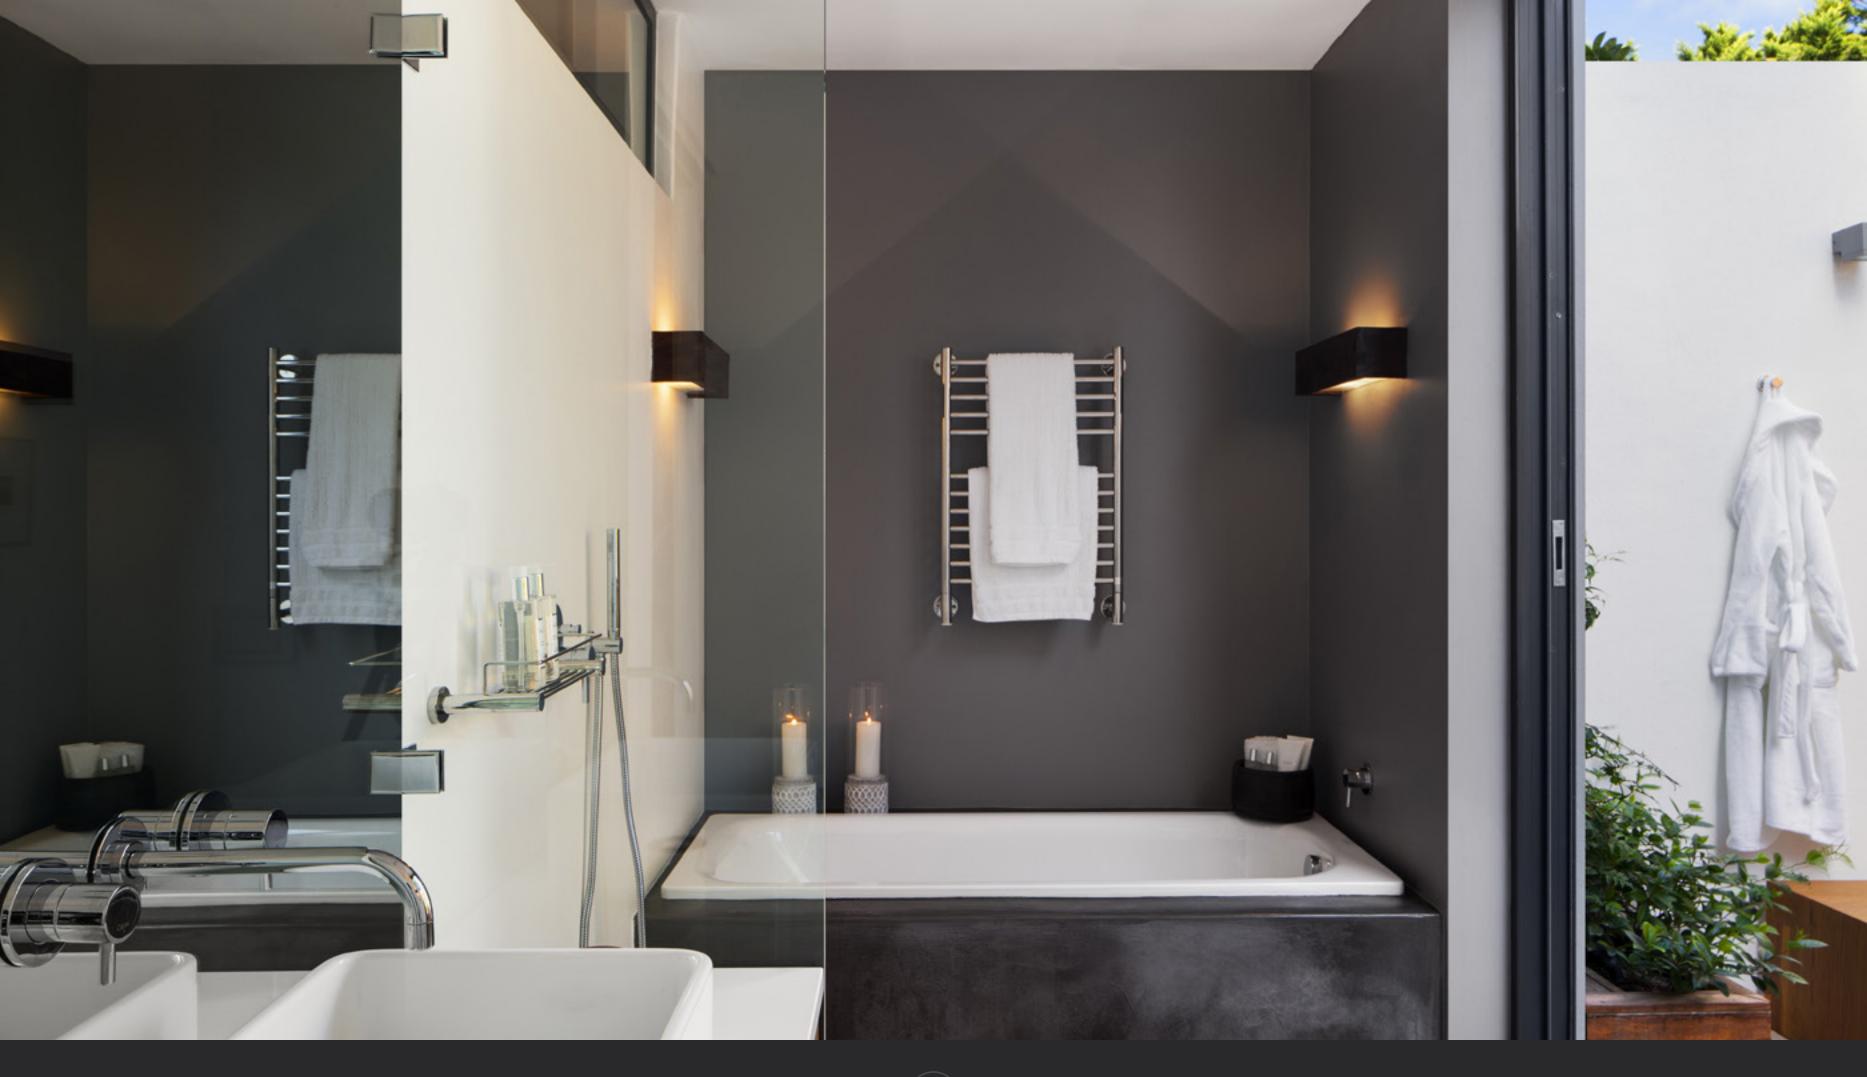

## MASTER EN-SUITE BATHROOM Rain shower - Bathtub - Heated towel rails - Twin vanity - Geberit washlet toilet External private deck with rain shower - Hair dryer and shaving points

SUITE ONE Twin single beds - Reading chair & writing desk - Closet - Tranquil garden and mountain views Access to wrap around deck /walkway to all other bedrooms, library, lower lounge and garden

## **SUITE ONE BATHROOM** Rain shower - Bathtub - Heated towel rails - Single vanity - Toilet (soft touch close) External private deck with rain shower

SUITE THREE

Queen-size bed - Reading chair - Closet - Tranquil garden and mountain views - Access to private deck from bedroom - Access to wrap around deck /walkway to all other bedrooms, library, lower lounge and garden

**SUITE THREE EN-SUITE BATHROOM** Rain shower - Bathtub - Heated towel rails - Single vanity - Toilet - External private deck with rain shower Private deck access from bathroom