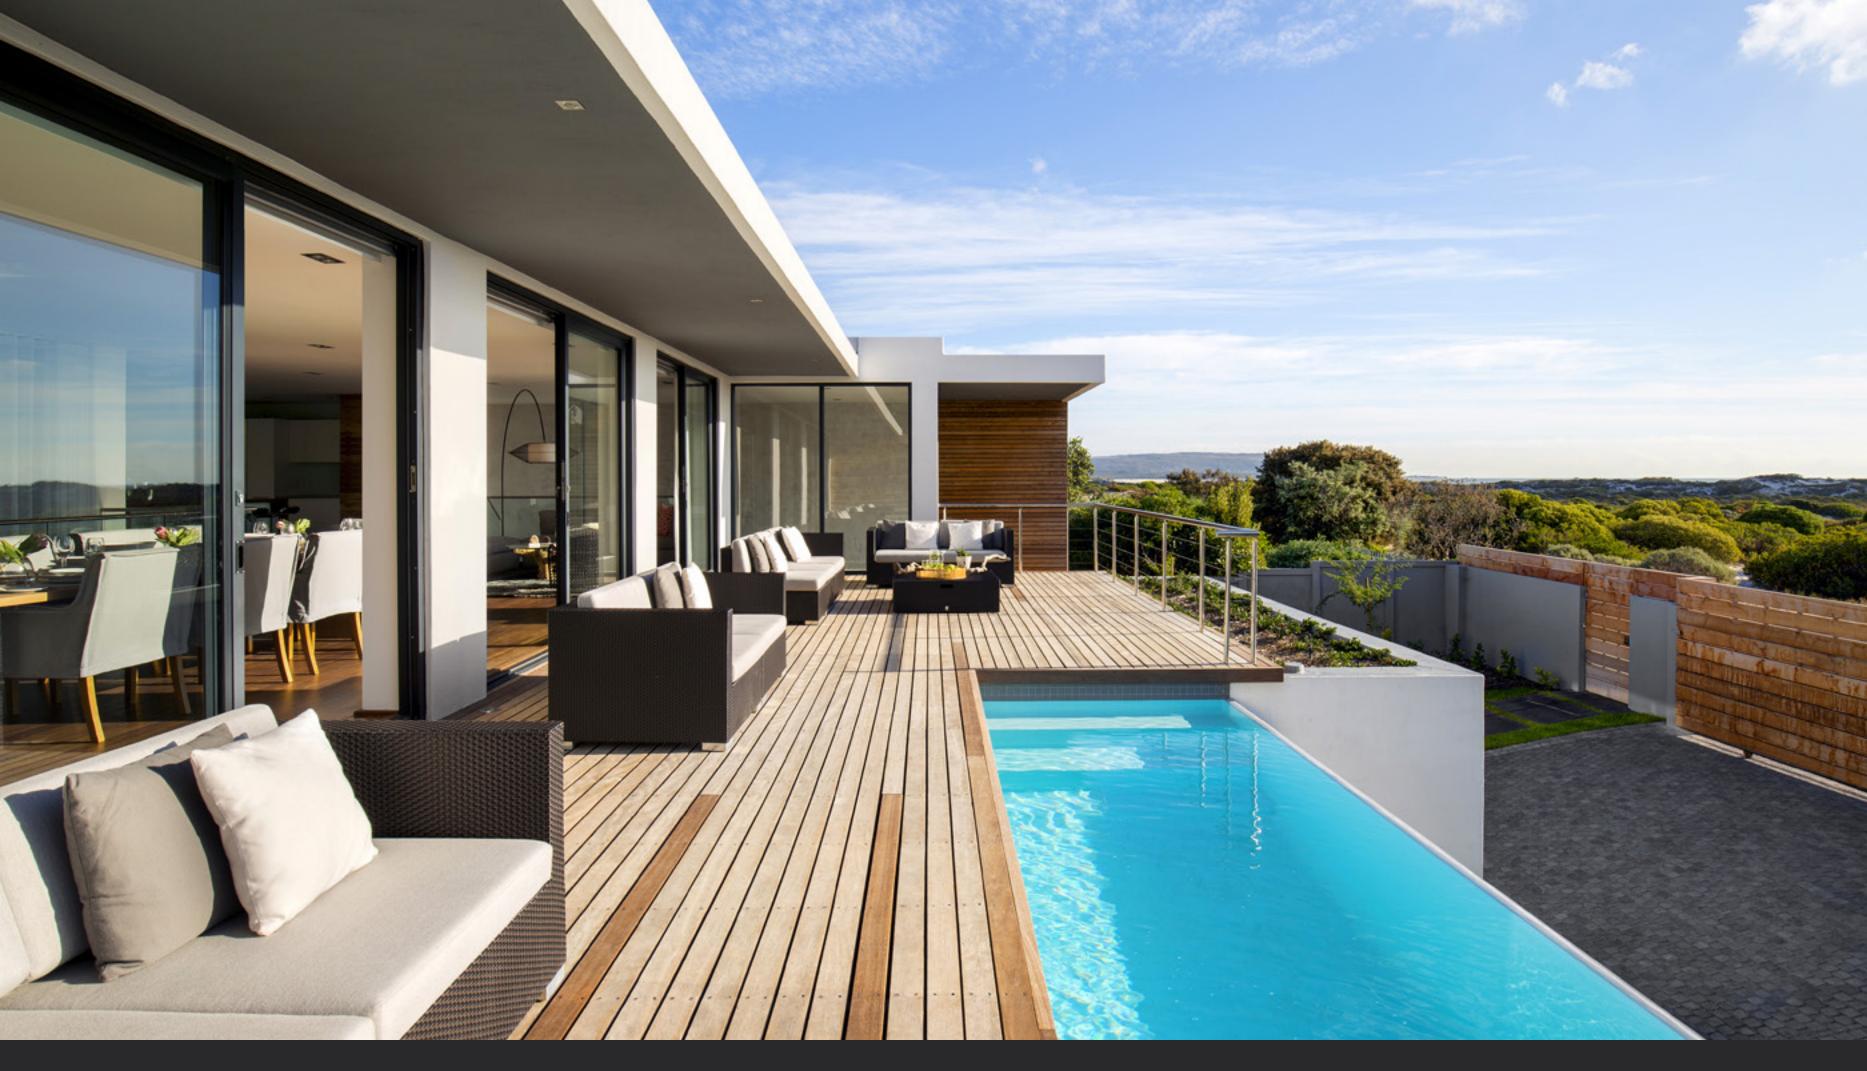

DINING AREA Seating for 12 - Views from the dining room across the dunes to the beach and - ocean as well as the garden, vineyards and mountains - Direct access to pool deck - Gallery view to lower lounge

**ENTRANCE** Double height 6-meter entrance foyer - Internal access to automated double garage

**BACK DECK** Gazebo with dining for 10 - External lounge for 8 people - Parasols External cooking zone with gas and coal barbeques