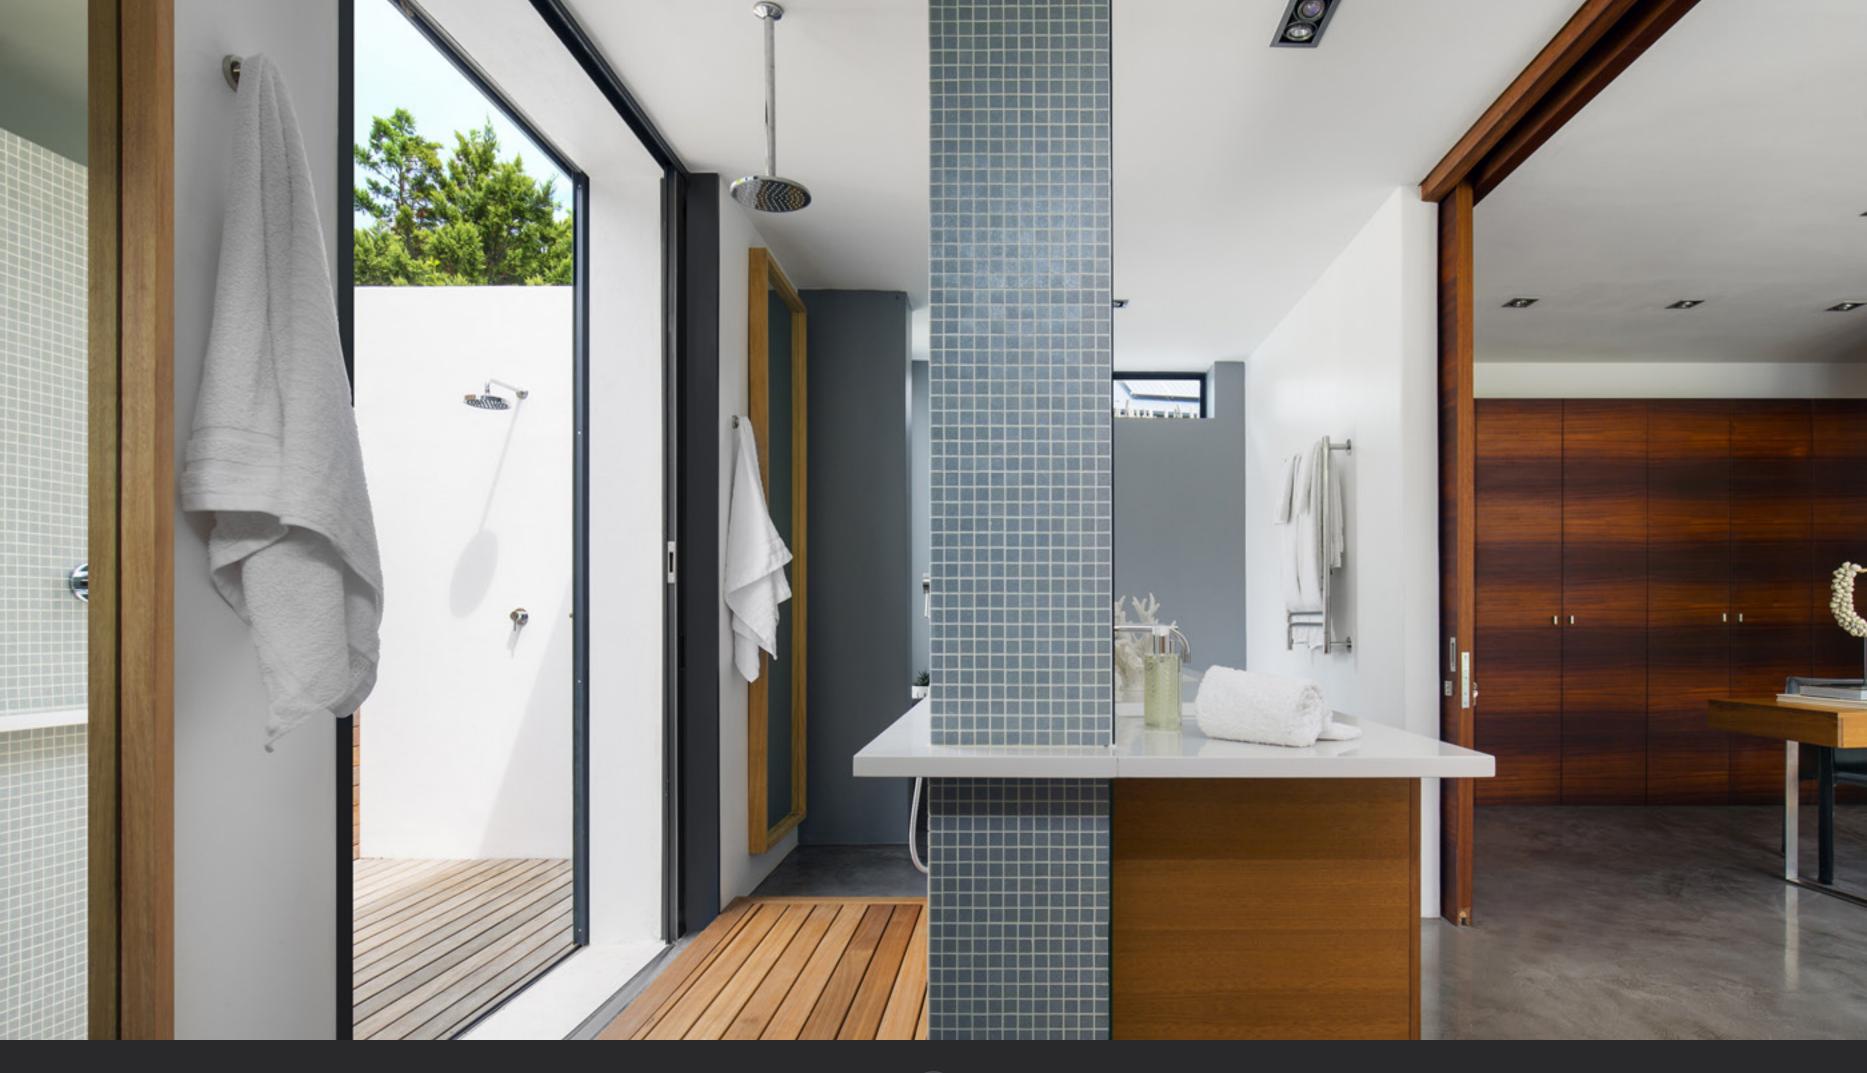

## MASTER EN-SUITE BATHROOM Rain shower - Bathtub - Heated towel rails - Twin vanity - Geberit washlet toilet External private deck with rain shower - Hair dryer and shaving points

SUITE ONE Twin single beds - Reading chair & writing desk - Closet - Tranquil garden and mountain views Access to wrap around deck /walkway to all other bedrooms, library, lower lounge and garden

## **SUITE ONE BATHROOM** Rain shower - Bathtub - Heated towel rails - Single vanity - Toilet (soft touch close) External private deck with rain shower

SUITE THREE

Queen-size bed - Reading chair - Closet - Tranquil garden and mountain views - Access to private deck from bedroom - Access to wrap around deck /walkway to all other bedrooms, library, lower lounge and garden

**SUITE THREE EN-SUITE BATHROOM** Rain shower - Bathtub - Heated towel rails - Single vanity - Toilet - External private deck with rain shower Private deck access from bathroom