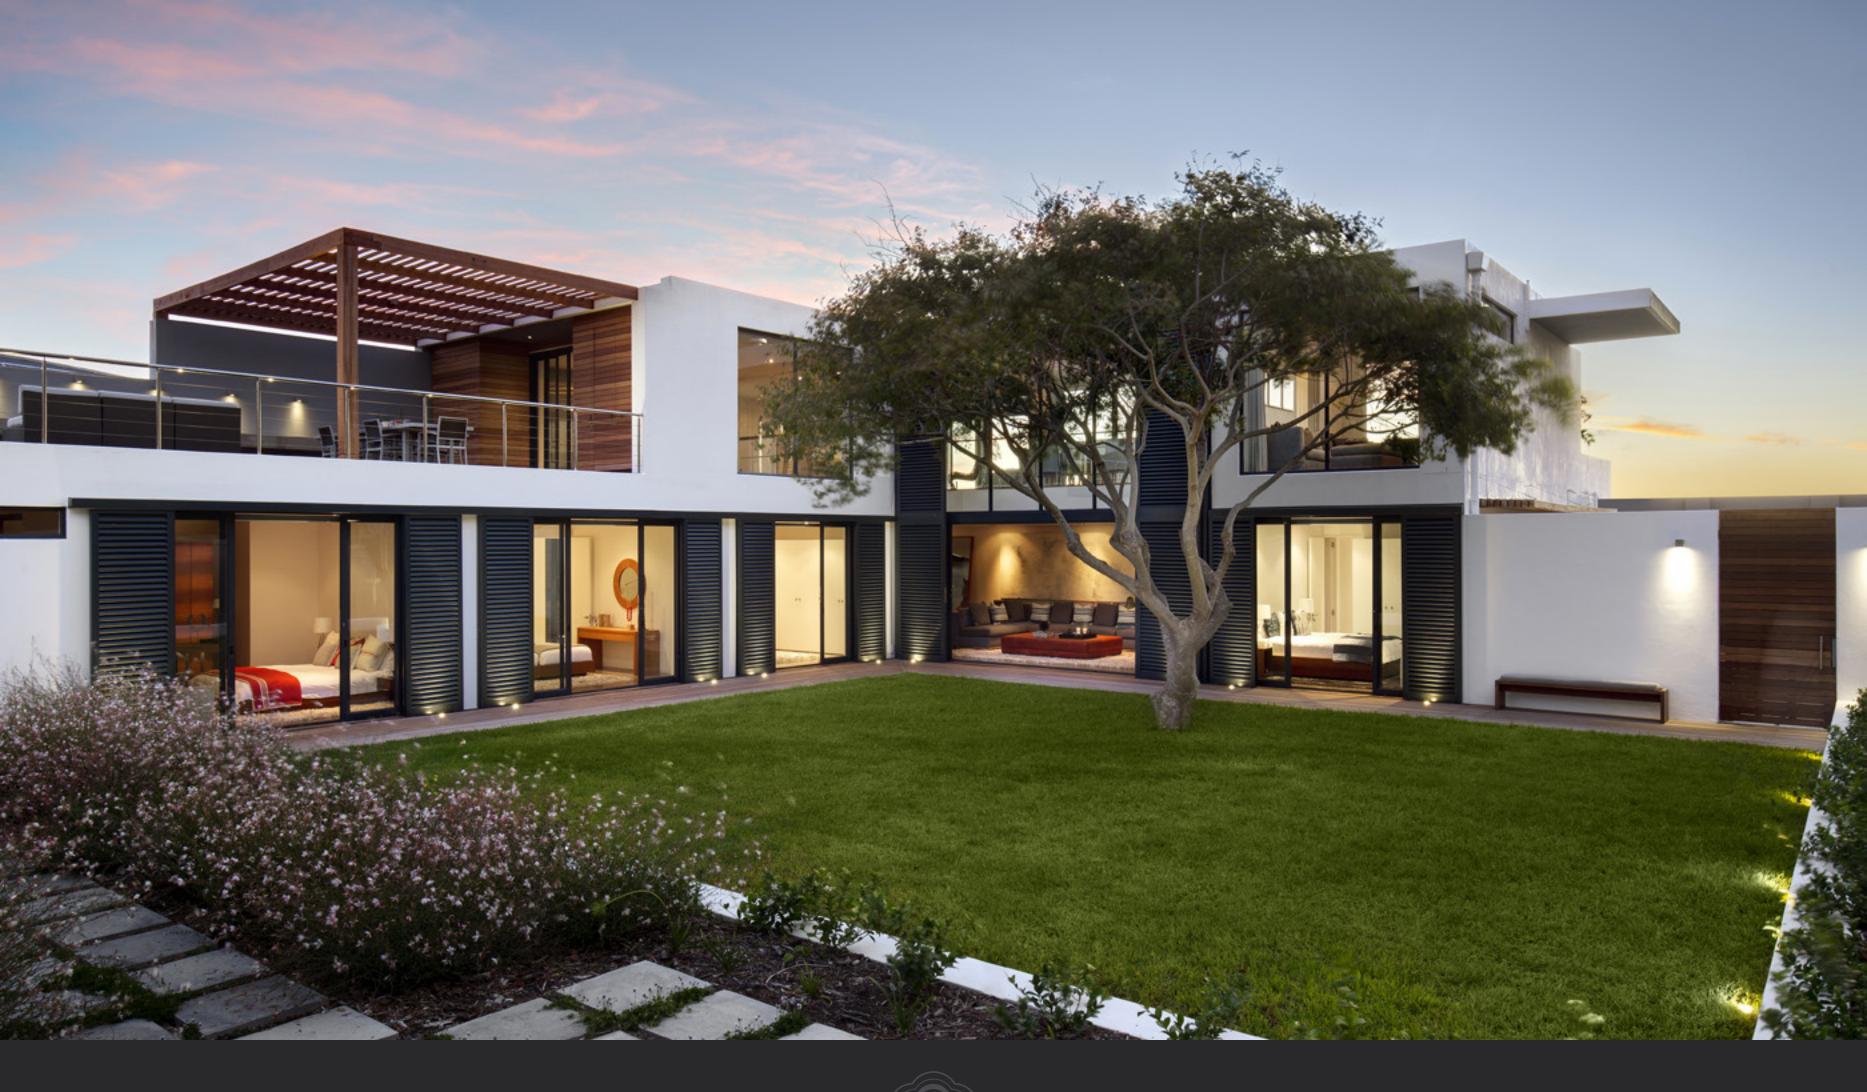

GARDEN Tranquil garden with zones for quiet contemplation, reading and sleeping All bedrooms offer direct access to the garden - Massage, spa treatments and relaxation platform - Yoga area/lawn

MASTER BEDROOM Extra king size bed - Reading chair & writing desk - Closet (lockable) - Tranquil garden & mountain views Access to wrap around deck /walkway to all other bedrooms, library, lower lounge and garden

## MASTER EN-SUITE BATHROOM Rain shower - Bathtub - Heated towel rails - Twin vanity - Geberit washlet toilet External private deck with rain shower - Hair dryer and shaving points

SUITE ONE Twin single beds - Reading chair & writing desk - Closet - Tranquil garden and mountain views Access to wrap around deck /walkway to all other bedrooms, library, lower lounge and garden