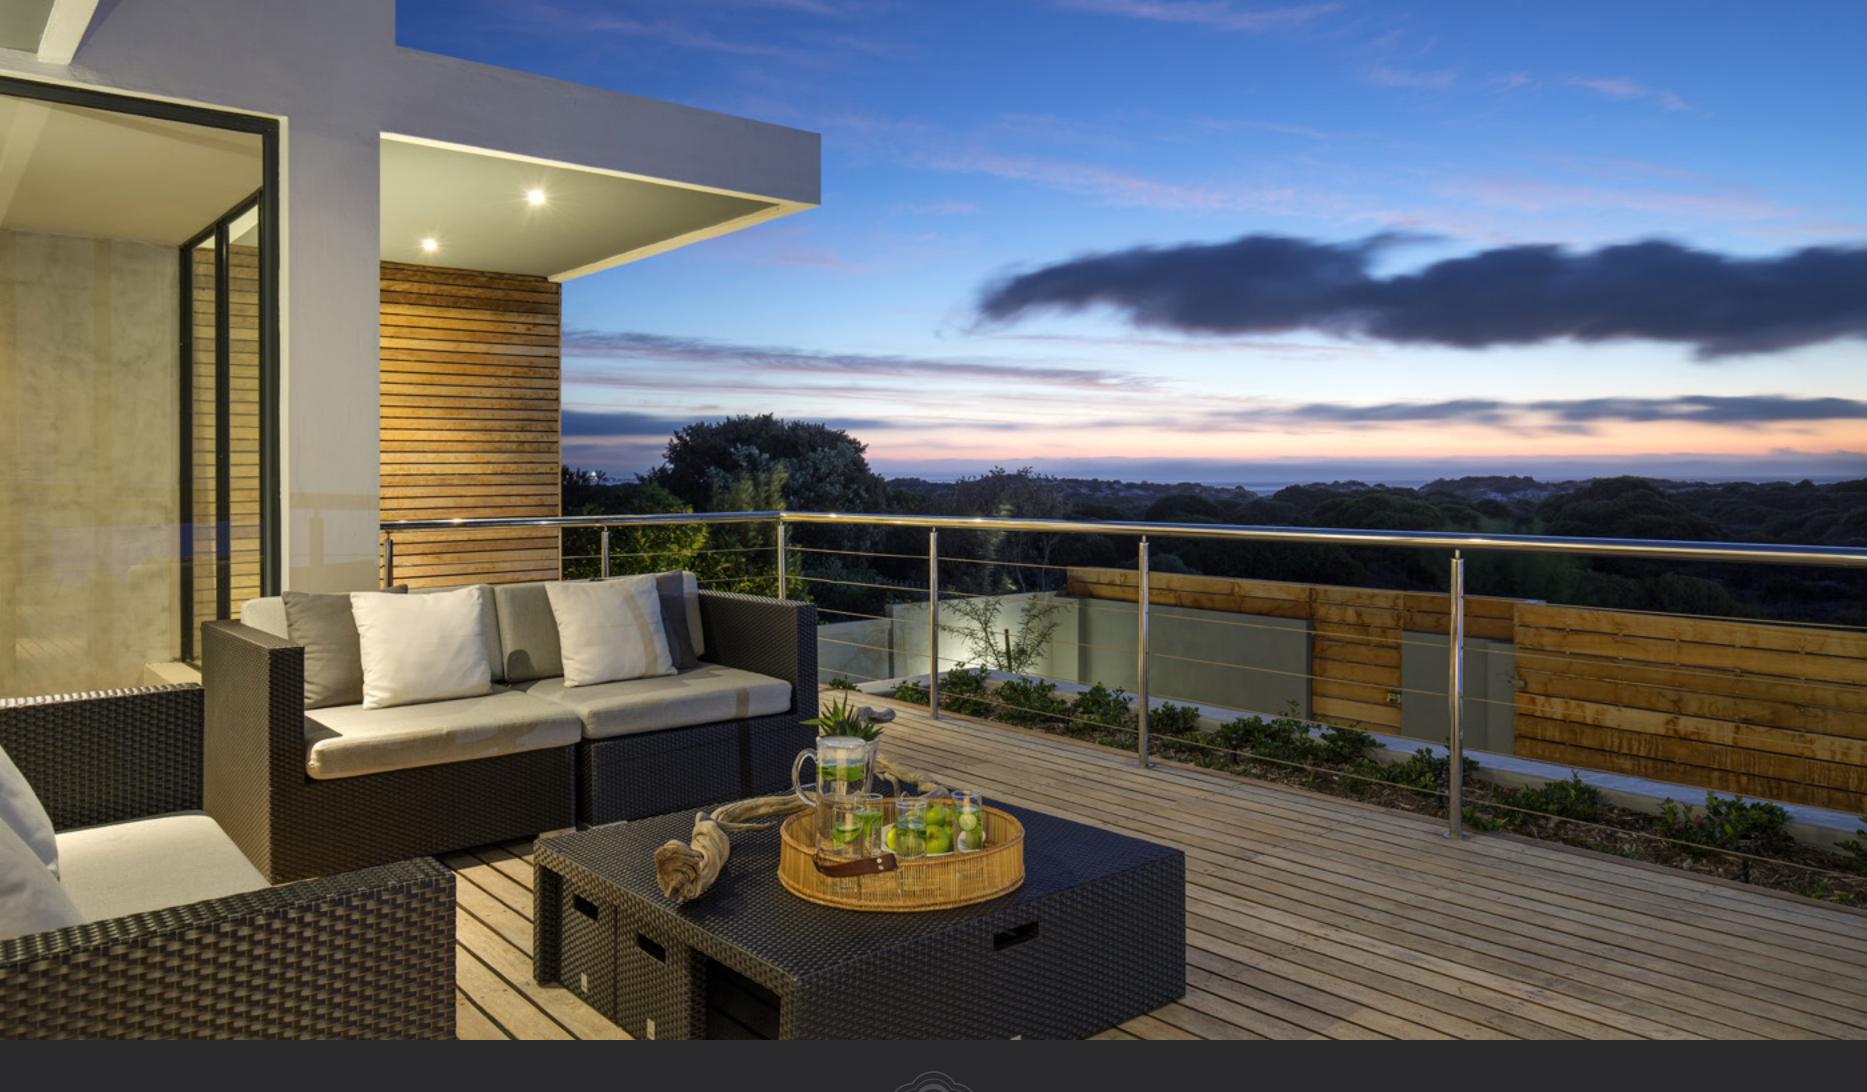

**ENTRANCE** Double height 6-meter entrance foyer - Internal access to automated double garage

**BACK DECK** Gazebo with dining for 10 - External lounge for 8 people - Parasols External cooking zone with gas and coal barbeques