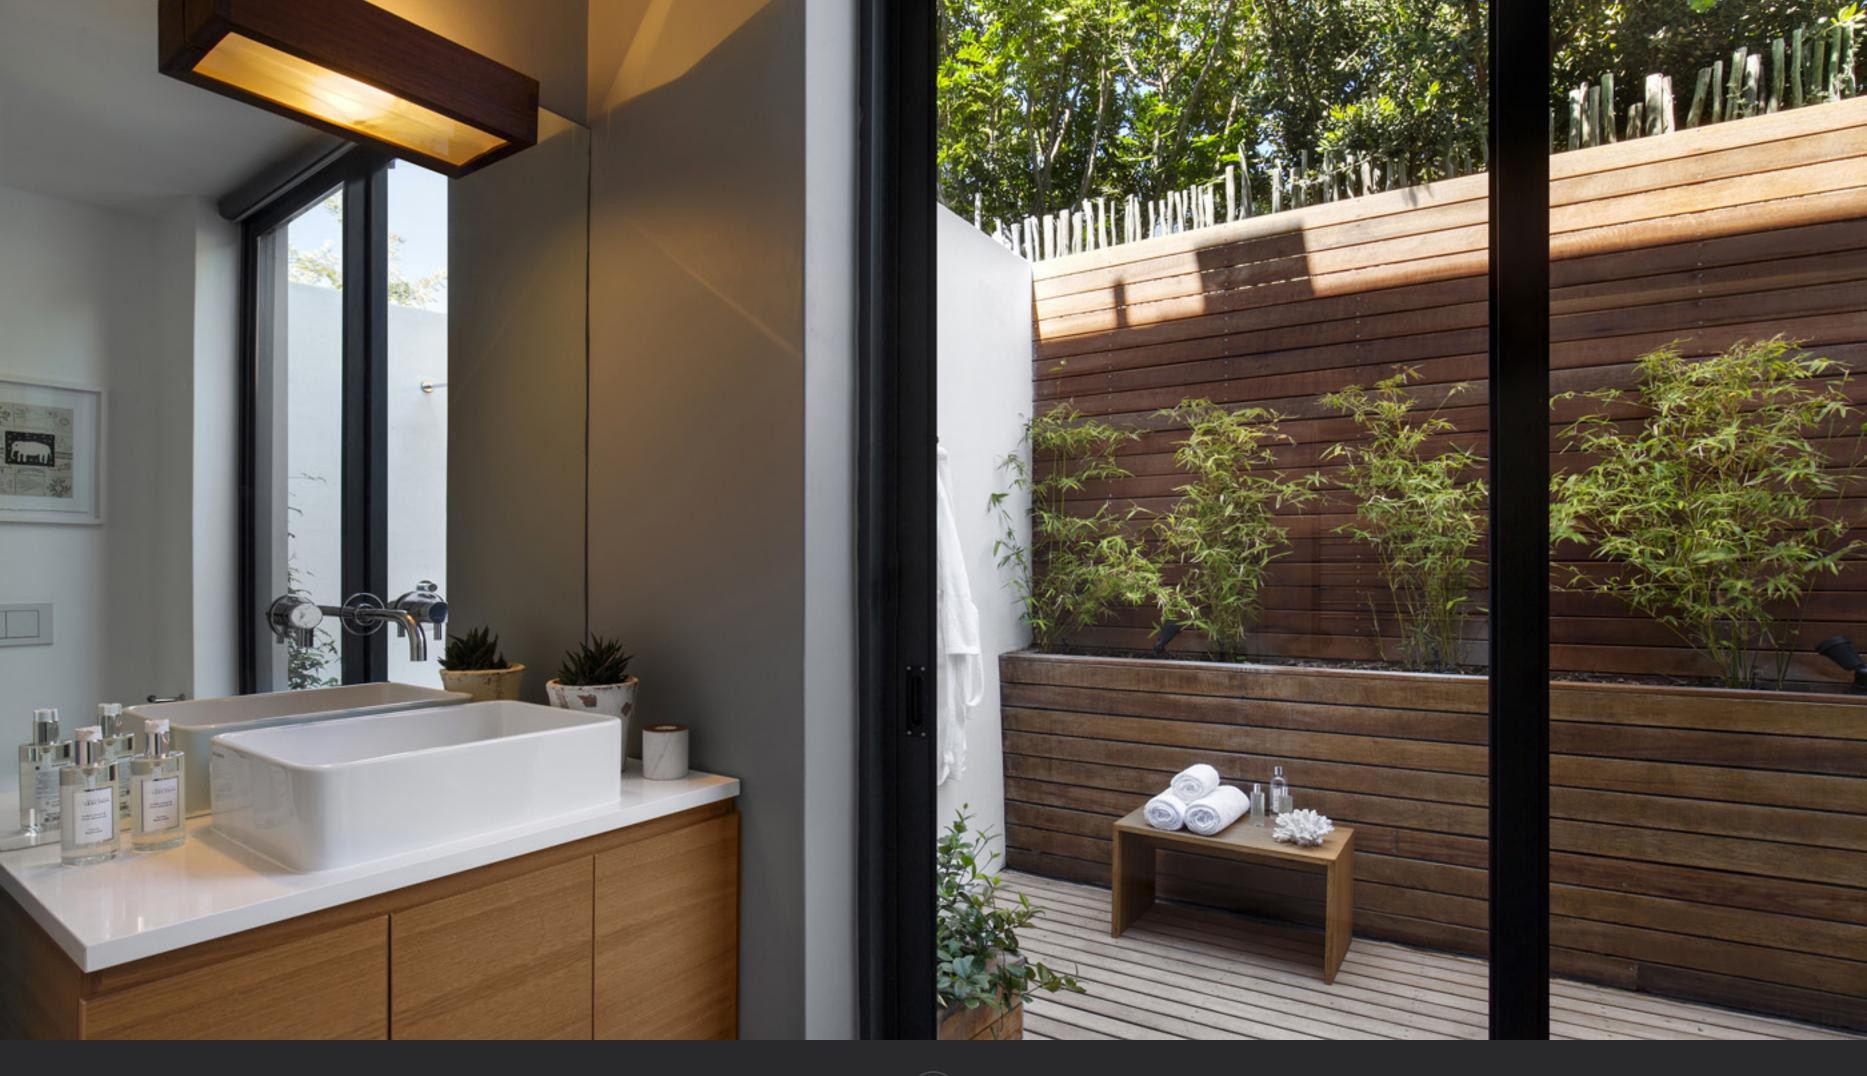

## MASTER EN-SUITE BATHROOM Rain shower - Bathtub - Heated towel rails - Twin vanity - Geberit washlet toilet External private deck with rain shower - Hair dryer and shaving points

SUITE ONE Twin single beds - Reading chair & writing desk - Closet - Tranquil garden and mountain views Access to wrap around deck /walkway to all other bedrooms, library, lower lounge and garden

**SUITE THREE EN-SUITE BATHROOM** Rain shower - Bathtub - Heated towel rails - Single vanity - Toilet - External private deck with rain shower Private deck access from bathroom