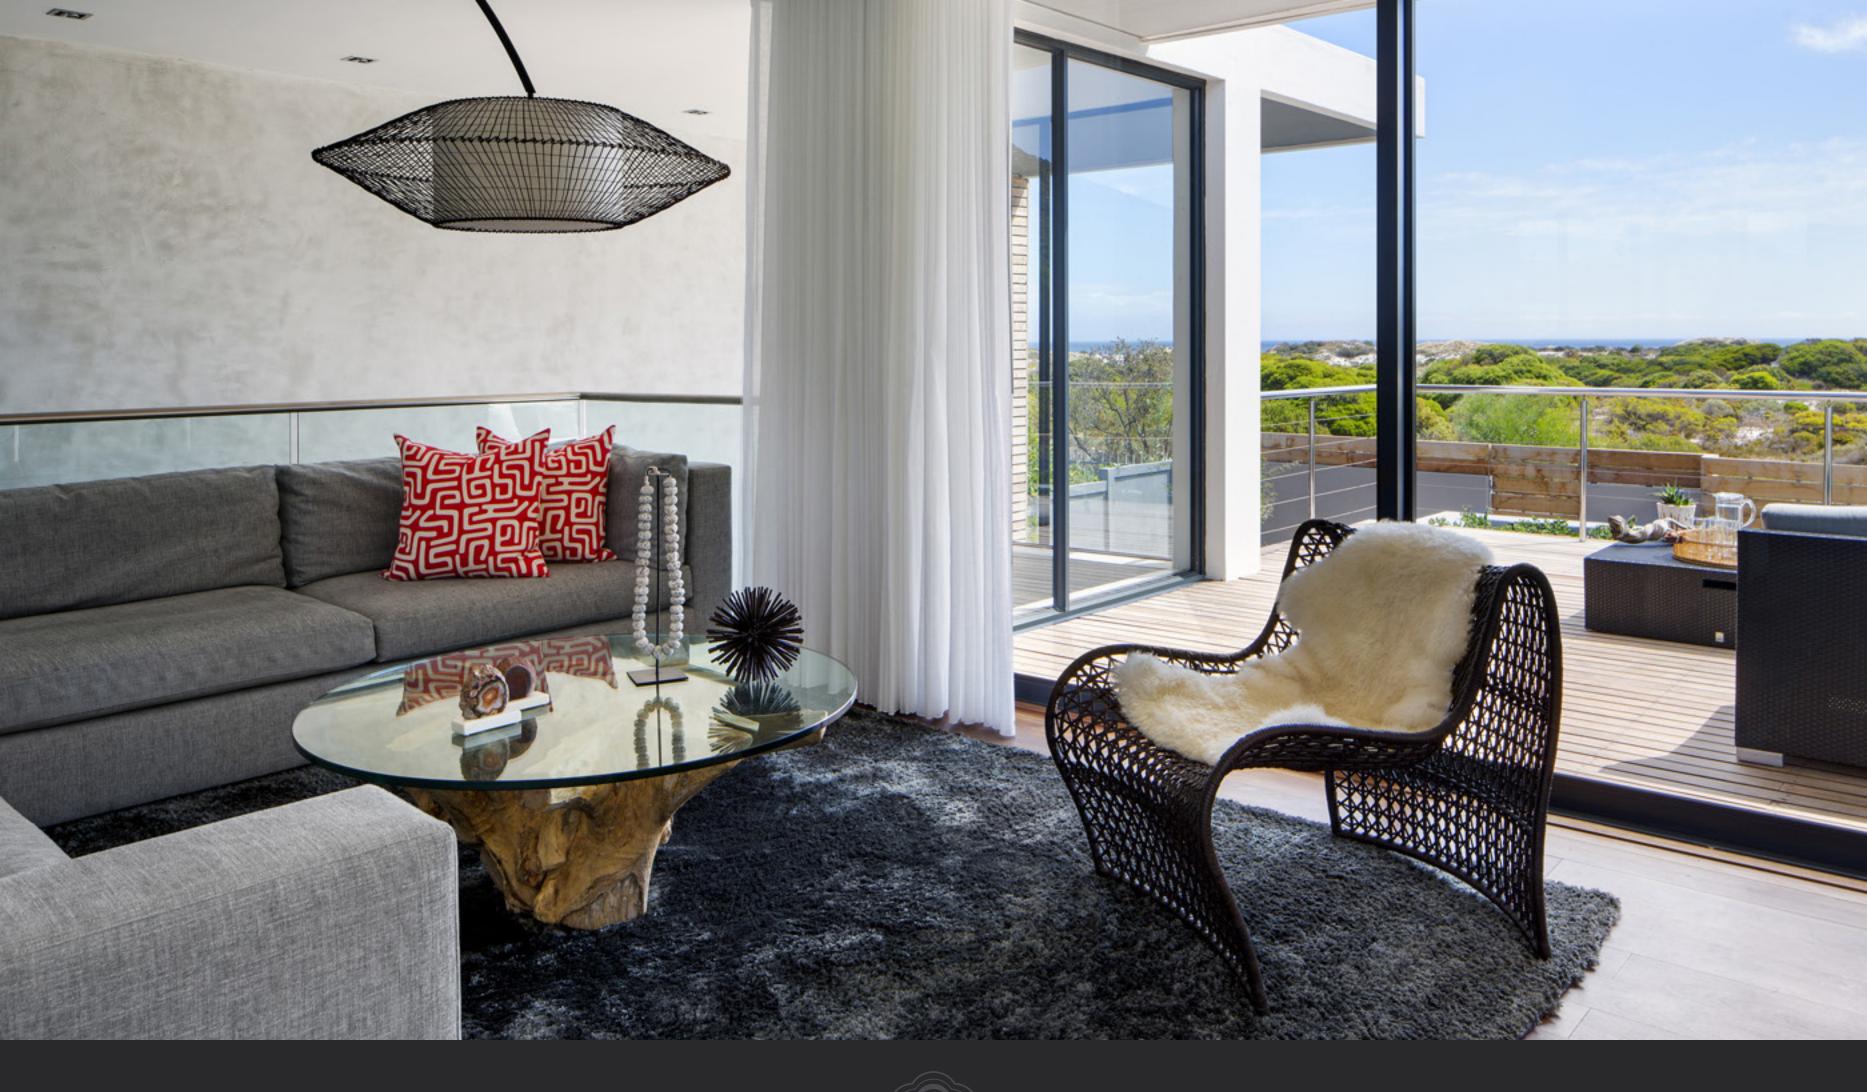

# WATERLINE

**ENTRANCE** Double height 6-meter entrance foyer - Internal access to automated double garage

**LOWER LOUNGE** Wood burning fire place (closed glass door) - Seating for 12 - Daybed - Garden views and access 6 metre glass gallery with curtains